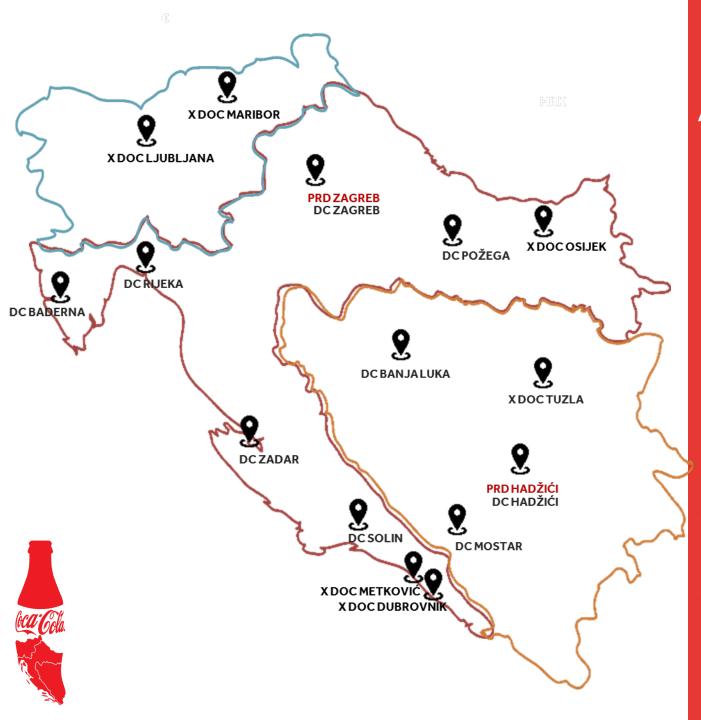

#### **ADRIA BUSINESS** UNIT **3** TERRITORIES **PLANTS DISTRIBUTION CENTERS 5** x DOCK CENTERS BAM **3** CURRENCIES 968 EMPLOYEES +53 000 OUTLETS